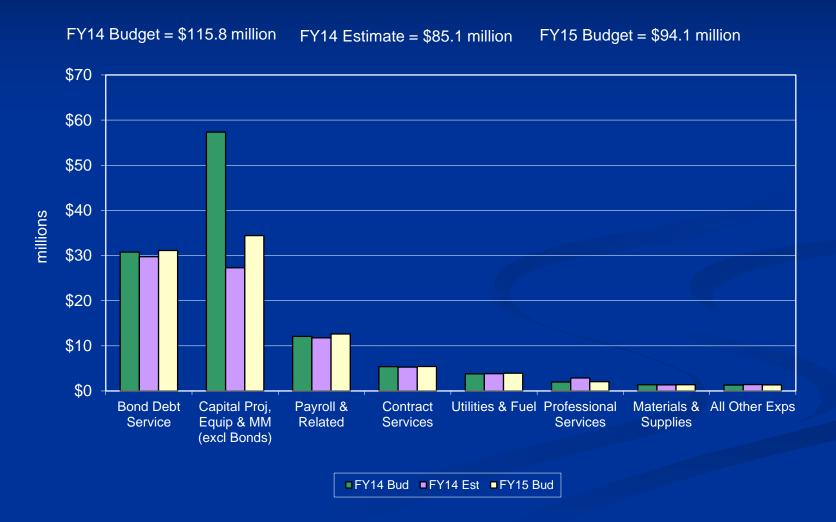

## Louisville Regional Airport Authority Expense Budget Two-Year Comparison

#### LOUISVILLE REGIONAL AIRPORT AUTHORITY Sources and Uses of Funds - Combined Airports For Fiscal Years 2013 through 2015

|                                                          | Fiscal 2013<br>Actual |            | Fiscal 2014<br>Budget |             | Fiscal 2014<br>Estimate |            | Fiscal 2015<br>Budget |            | Fiscal 2015<br>Budget Versus<br>2014 Budget |              | Fiscal 2015<br>Budget Versus<br>2014 Estimate |           |
|----------------------------------------------------------|-----------------------|------------|-----------------------|-------------|-------------------------|------------|-----------------------|------------|---------------------------------------------|--------------|-----------------------------------------------|-----------|
| Sources of Funds                                         |                       |            |                       |             |                         |            |                       |            |                                             |              |                                               |           |
| Operating Revenue                                        |                       |            |                       |             |                         |            |                       |            |                                             |              |                                               |           |
| Landing and Field Use Fees                               | \$                    | 19,287,530 | \$                    | 19,396,833  | \$                      | 19,782,995 | \$                    | 20,104,425 | \$                                          | 707,592      | \$                                            | 321,430   |
| Terminal Apron Area                                      |                       | 2,144,078  |                       | 2,247,370   |                         | 2,369,900  |                       | 2,276,350  |                                             | 28,980       |                                               | (93,550)  |
| Landside Terminal                                        |                       | 6,063,780  |                       | 5,685,152   |                         | 5,801,896  |                       | 5,741,957  |                                             | 56,805       |                                               | (59,939)  |
| Airside Terminal                                         |                       | 3,677,483  |                       | 3,491,275   |                         | 3,533,796  |                       | 3,472,589  |                                             | (18,686)     |                                               | (61,207)  |
| Aviation Related Facility Leases                         |                       | 4,454,679  |                       | 4,383,738   |                         | 4,426,180  |                       | 4,504,632  |                                             | 120,894      |                                               | 78,452    |
| Parking & Ground Transportation                          |                       | 23,252,002 |                       | 23,094,100  |                         | 23,307,335 |                       | 23,158,795 |                                             | 64,695       |                                               | (148,540) |
| Land Leases and Other Areas                              |                       | 2,070,191  |                       | 2,111,095   |                         | 1,975,669  |                       | 2,134,614  |                                             | 23,519       |                                               | 158,945   |
| Airport Services                                         |                       | 270,258    |                       | 274,550     |                         | 276,850    |                       | 272,700    |                                             | (1,850)      |                                               | (4,150)   |
| Other Revenue                                            |                       | 151,361    |                       | 28,000      |                         | 55,591     |                       | 25,000     |                                             | (3,000)      |                                               | (30,591)  |
| Sub-Total Operating Revenue                              |                       | 61,371,362 |                       | 60,712,113  |                         | 61,530,212 |                       | 61,691,062 |                                             | 978,949      |                                               | 160,850   |
| Other Revenue (Excluding Bonds)                          |                       |            |                       |             |                         |            |                       |            |                                             |              |                                               |           |
| Interest Income                                          |                       | 1,173,563  |                       | 252.380     |                         | 298,300    |                       | 139,550    |                                             | (112,830)    |                                               | (158,750) |
| Passenger Facility Charges (PFC) - Net                   |                       | 4,504,252  |                       | 8,450,006   |                         | 5,477,262  |                       | 5,572,222  |                                             | (2,877,784)  |                                               | 94,960    |
| FAA Grants                                               |                       | 14,810,829 |                       | 46,427,657  |                         | 17,782,572 |                       | 26,744,466 |                                             | (19,683,191) |                                               | 8,961,894 |
| Sub-Total Other Revenue                                  |                       | 20,488,644 |                       | 55,130,043  |                         | 23,558,134 |                       | 32,456,238 |                                             | (22,673,805) |                                               | 8,898,104 |
|                                                          | _                     |            | Φ.                    |             | Φ.                      |            | Φ.                    |            | Φ.                                          | ,            | Φ.                                            |           |
| Total Source of Funds                                    | \$                    | 81,860,006 | \$                    | 115,842,156 | \$                      | 85,088,346 | \$                    | 94,147,300 | \$                                          | (21,694,856) | <b>\$</b>                                     | 9,058,954 |
| Uses of Funds                                            |                       |            |                       |             |                         |            |                       |            |                                             |              |                                               |           |
| Operating Expenses                                       |                       |            |                       |             |                         |            |                       |            |                                             |              |                                               |           |
| Operations & Maintenance                                 | \$                    | 14,866,409 | \$                    | 15,601,692  | \$                      | 15,471,850 | \$                    | 16,151,477 | \$                                          | 549,785      | \$                                            | 679,627   |
| Planning & Engineering                                   |                       | 475,283    |                       | 540,475     |                         | 530,671    |                       | 580,941    |                                             | 40,466       |                                               | 50,270    |
| Finance, Adminstration & Parking                         |                       | 6,388,397  |                       | 6,739,191   |                         | 6,701,791  |                       | 6,807,063  |                                             | 67,872       |                                               | 105,272   |
| Executive                                                |                       | 3,075,834  |                       | 3,079,190   |                         | 3,830,058  |                       | 3,245,594  |                                             | 166,404      |                                               | (584,464) |
| Sub-Total Operating Expenses                             |                       | 24,805,923 |                       | 25,960,548  |                         | 26,534,370 |                       | 26,785,075 |                                             | 824,527      |                                               | 250,705   |
| Capital Spending (Excluding bonds & other restricted fun | ding)                 |            |                       |             |                         |            |                       |            |                                             |              |                                               |           |
| Major Maintenance                                        |                       | 4,028,012  |                       | 5,010,770   |                         | 5,580,800  |                       | 4,807,520  |                                             | (203,250)    |                                               | (773,280) |
| Capital Improvement Projects                             |                       | 16,415,561 |                       | 50,867,981  |                         | 20,538,767 |                       | 28,697,745 |                                             | (22,170,236) |                                               | 8,158,978 |
| Capital Equipment                                        |                       | 894,919    |                       | 1,459,870   |                         | 1,699,800  |                       | 922,500    |                                             | (537,370)    |                                               | (777,300) |
| Sub-Total Capital Spending                               |                       | 21,338,492 |                       | 57,338,621  |                         | 27,819,367 |                       | 34,427,765 |                                             | (22,910,856) |                                               | 6,608,398 |
| Bond Debt Service (Net of Capital Interest)              |                       | 31,911,916 |                       | 30,779,799  |                         | 29,737,450 |                       | 31,113,032 |                                             | 333,233      |                                               | 1,375,582 |
| Surplus / (Deficit)                                      |                       | 3,803,675  |                       | 1,763,188   |                         | 997,159    |                       | 1,821,428  |                                             | 58,240       |                                               | 824,269   |
| Total Uses of Funds                                      | \$                    | 81,860,006 | \$                    | 115,842,156 | \$                      | 85,088,346 | \$                    | 94,147,300 | \$                                          | (21,694,856) | \$                                            | 9,058,954 |