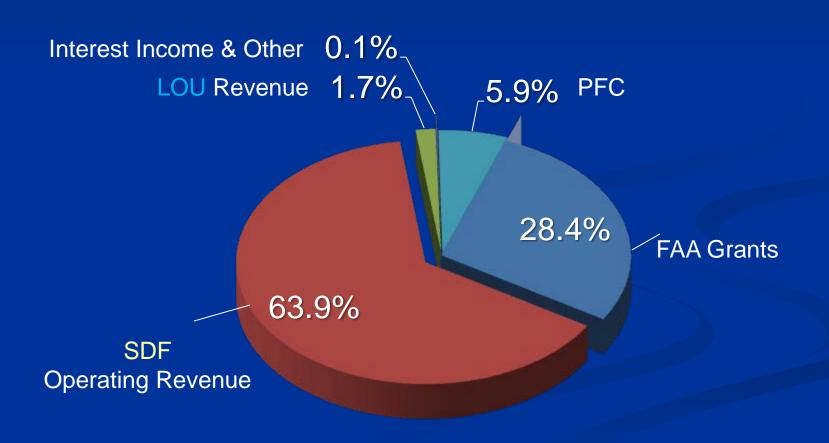

# Louisville Regional Airport Authority FY '15 Total Revenue Budget \$94.1 million