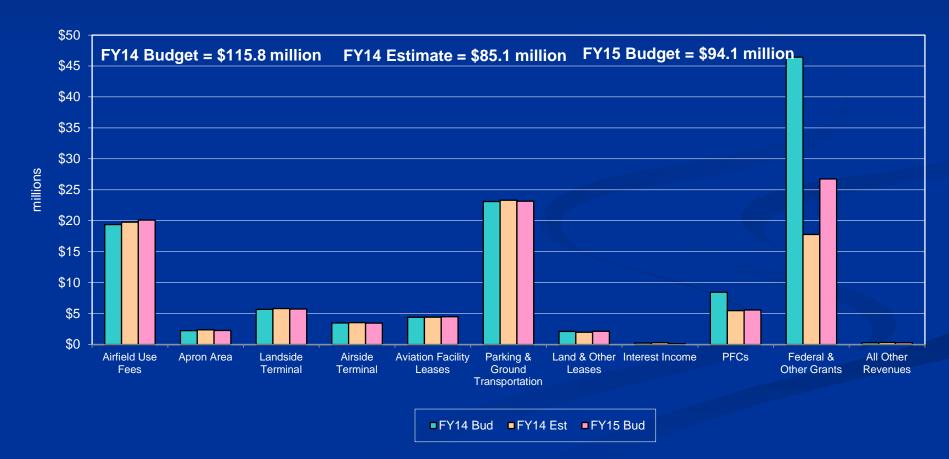

## Louisville Regional Airport Authority Revenue Budget Two-Year Comparison

#### LOUISVILLE REGIONAL AIRPORT AUTHORITY Sources and Uses of Funds - Combined Airports For Fiscal Years 2013 through 2015

|                                                          | Fiscal 2013<br>Actual |            | Fiscal 2014<br>Budget |             | Fiscal 2014<br>Estimate |            | Fiscal 2015<br>Budget |            | Fiscal 2015<br>Budget Versus<br>2014 Budget |              | Fiscal 2015<br>Budget Versus<br>2014 Estimate |           |
|----------------------------------------------------------|-----------------------|------------|-----------------------|-------------|-------------------------|------------|-----------------------|------------|---------------------------------------------|--------------|-----------------------------------------------|-----------|
| Sources of Funds                                         |                       |            |                       |             |                         |            |                       |            |                                             |              |                                               |           |
| Operating Revenue                                        |                       |            |                       |             |                         |            |                       |            |                                             |              |                                               |           |
| Landing and Field Use Fees                               | \$                    | 19,287,530 | \$                    | 19,396,833  | \$                      | 19,782,995 | \$                    | 20,104,425 | \$                                          | 707,592      | \$                                            | 321,430   |
| Terminal Apron Area                                      |                       | 2,144,078  |                       | 2,247,370   |                         | 2,369,900  |                       | 2,276,350  |                                             | 28,980       |                                               | (93,550)  |
| Landside Terminal                                        |                       | 6,063,780  |                       | 5,685,152   |                         | 5,801,896  |                       | 5,741,957  |                                             | 56,805       |                                               | (59,939)  |
| Airside Terminal                                         |                       | 3,677,483  |                       | 3,491,275   |                         | 3,533,796  |                       | 3,472,589  |                                             | (18,686)     |                                               | (61,207)  |
| Aviation Related Facility Leases                         |                       | 4,454,679  |                       | 4,383,738   |                         | 4,426,180  |                       | 4,504,632  |                                             | 120,894      |                                               | 78,452    |
| Parking & Ground Transportation                          |                       | 23,252,002 |                       | 23,094,100  |                         | 23,307,335 |                       | 23,158,795 |                                             | 64,695       |                                               | (148,540) |
| Land Leases and Other Areas                              |                       | 2,070,191  |                       | 2,111,095   |                         | 1,975,669  |                       | 2,134,614  |                                             | 23,519       |                                               | 158,945   |
| Airport Services                                         |                       | 270,258    |                       | 274,550     |                         | 276,850    |                       | 272,700    |                                             | (1,850)      |                                               | (4,150)   |
| Other Revenue                                            |                       | 151,361    |                       | 28,000      |                         | 55,591     |                       | 25,000     |                                             | (3,000)      |                                               | (30,591)  |
| Sub-Total Operating Revenue                              |                       | 61,371,362 |                       | 60,712,113  |                         | 61,530,212 |                       | 61,691,062 |                                             | 978,949      |                                               | 160,850   |
| Other Revenue (Excluding Bonds)                          |                       |            |                       |             |                         |            |                       |            |                                             |              |                                               |           |
| Interest Income                                          |                       | 1,173,563  |                       | 252.380     |                         | 298,300    |                       | 139,550    |                                             | (112,830)    |                                               | (158,750) |
| Passenger Facility Charges (PFC) - Net                   |                       | 4,504,252  |                       | 8,450,006   |                         | 5,477,262  |                       | 5,572,222  |                                             | (2,877,784)  |                                               | 94,960    |
| FAA Grants                                               |                       | 14,810,829 |                       | 46,427,657  |                         | 17,782,572 |                       | 26,744,466 |                                             | (19,683,191) |                                               | 8,961,894 |
| Sub-Total Other Revenue                                  |                       | 20,488,644 |                       | 55,130,043  |                         | 23,558,134 |                       | 32,456,238 |                                             | (22,673,805) |                                               | 8,898,104 |
|                                                          | _                     |            | Φ.                    |             | Φ.                      |            | Φ.                    |            | Φ.                                          | ,            | Φ.                                            |           |
| Total Source of Funds                                    | \$                    | 81,860,006 | \$                    | 115,842,156 | \$                      | 85,088,346 | \$                    | 94,147,300 | \$                                          | (21,694,856) | <b>\$</b>                                     | 9,058,954 |
| Uses of Funds                                            |                       |            |                       |             |                         |            |                       |            |                                             |              |                                               |           |
| Operating Expenses                                       |                       |            |                       |             |                         |            |                       |            |                                             |              |                                               |           |
| Operations & Maintenance                                 | \$                    | 14,866,409 | \$                    | 15,601,692  | \$                      | 15,471,850 | \$                    | 16,151,477 | \$                                          | 549,785      | \$                                            | 679,627   |
| Planning & Engineering                                   |                       | 475,283    |                       | 540,475     |                         | 530,671    |                       | 580,941    |                                             | 40,466       |                                               | 50,270    |
| Finance, Adminstration & Parking                         |                       | 6,388,397  |                       | 6,739,191   |                         | 6,701,791  |                       | 6,807,063  |                                             | 67,872       |                                               | 105,272   |
| Executive                                                |                       | 3,075,834  |                       | 3,079,190   |                         | 3,830,058  |                       | 3,245,594  |                                             | 166,404      |                                               | (584,464) |
| Sub-Total Operating Expenses                             |                       | 24,805,923 |                       | 25,960,548  |                         | 26,534,370 |                       | 26,785,075 |                                             | 824,527      |                                               | 250,705   |
| Capital Spending (Excluding bonds & other restricted fun | ding)                 |            |                       |             |                         |            |                       |            |                                             |              |                                               |           |
| Major Maintenance                                        |                       | 4,028,012  |                       | 5,010,770   |                         | 5,580,800  |                       | 4,807,520  |                                             | (203,250)    |                                               | (773,280) |
| Capital Improvement Projects                             |                       | 16,415,561 |                       | 50,867,981  |                         | 20,538,767 |                       | 28,697,745 |                                             | (22,170,236) |                                               | 8,158,978 |
| Capital Equipment                                        |                       | 894,919    |                       | 1,459,870   |                         | 1,699,800  |                       | 922,500    |                                             | (537,370)    |                                               | (777,300) |
| Sub-Total Capital Spending                               |                       | 21,338,492 |                       | 57,338,621  |                         | 27,819,367 |                       | 34,427,765 |                                             | (22,910,856) |                                               | 6,608,398 |
| Bond Debt Service (Net of Capital Interest)              |                       | 31,911,916 |                       | 30,779,799  |                         | 29,737,450 |                       | 31,113,032 |                                             | 333,233      |                                               | 1,375,582 |
| Surplus / (Deficit)                                      |                       | 3,803,675  |                       | 1,763,188   |                         | 997,159    |                       | 1,821,428  |                                             | 58,240       |                                               | 824,269   |
| Total Uses of Funds                                      | \$                    | 81,860,006 | \$                    | 115,842,156 | \$                      | 85,088,346 | \$                    | 94,147,300 | \$                                          | (21,694,856) | \$                                            | 9,058,954 |