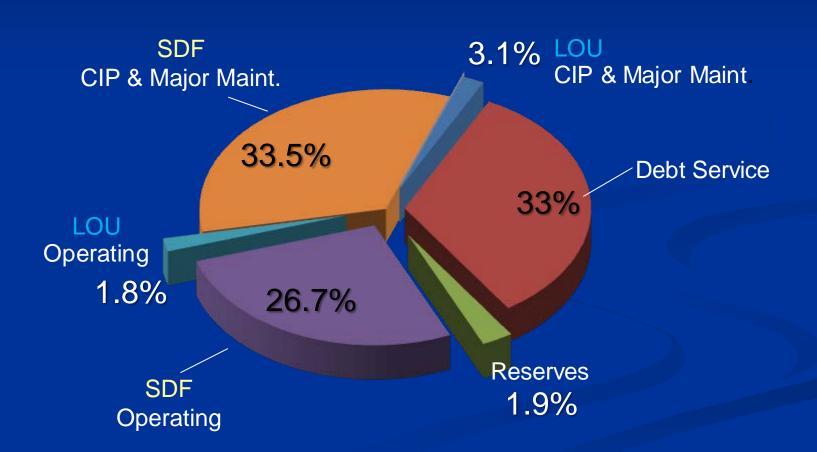

#### Louisville Regional Airport Authority FY '15 Total Expense Budget \$94.1 Million