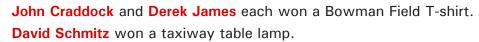

#### Winter Weather

Bowman Field staff recently battled multiple winter weather events that amounted to almost two feet of snow and up to ½ inch of ice. To combat the elements and ensure the airport remained open and operational, staff deployed the following equipment:

- Two trucks with 22-foot plows
   A dump truck with plow
- Two 22-foot snow brooms
- Two pick-up trucks with plows
- One deicer truck
- · One bobcat with snow brush

Staff worked more than 100 hours in 12-to-36 hour shifts clearing runways, taxiways, ramps and areas at the Bowman Field Administration Building.