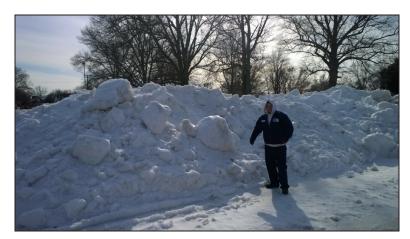

#### Winter Weather

Bowman Field staff recently battled multiple winter weather events that amounted to almost two feet of snow and up to ½ inch of ice. To combat the elements and ensure the airport remained open and operational, staff deployed the following equipment:

- Two trucks with 22-foot plows
   A dump truck with plow
- Two 22-foot snow brooms
- Two pick-up trucks with plows
- One deicer truck
- · One bobcat with snow brush

Staff worked more than 100 hours in 12-to-36 hour shifts clearing runways, taxiways, ramps and areas at the Bowman Field Administration Building.