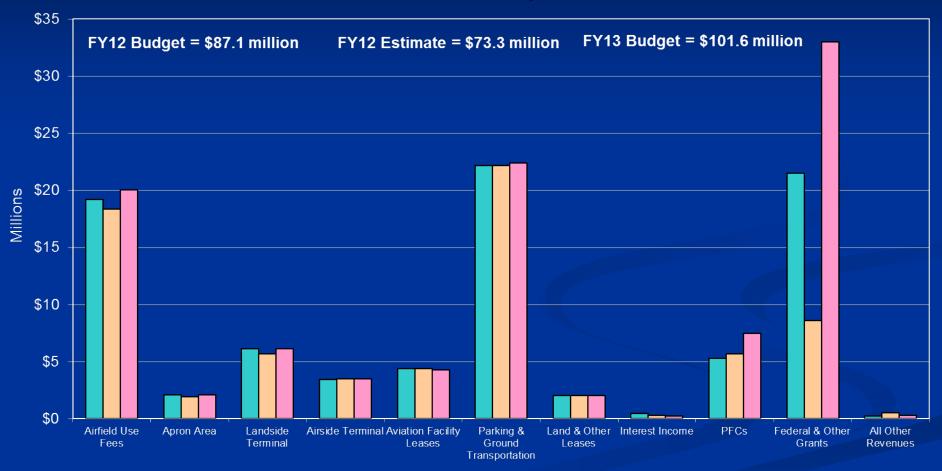

## Louisville Regional Airport Authority Revenue Budget Two-Year Comparison

FY12 Est

■FY13 Bud

FY12 Bud