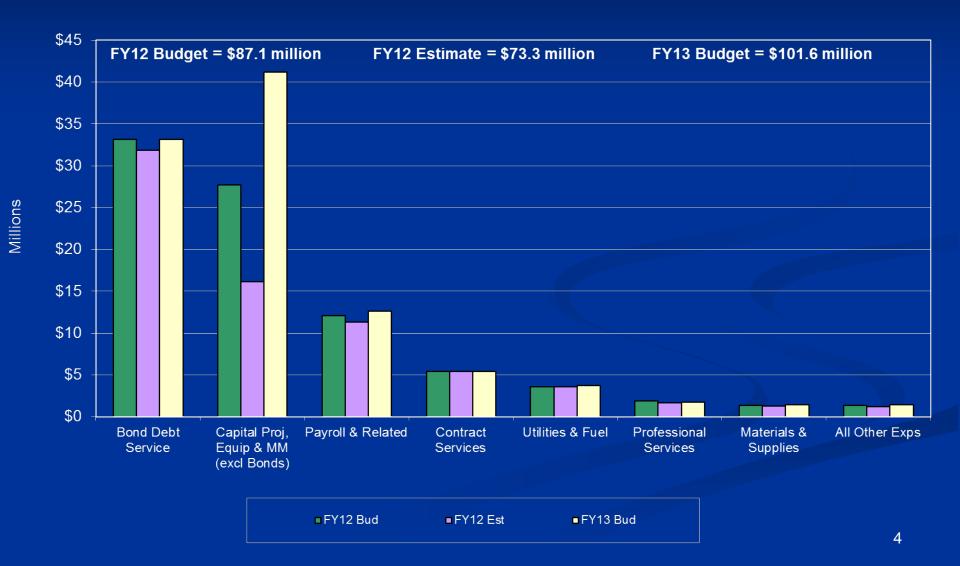

# Louisville Regional Airport Authority FY '13 Total Revenue Budget \$101.6 million



#### Louisville Regional Airport Authority FY '13 Total Expense Budget \$101.6 Million



## Louisville Regional Airport Authority Revenue Budget Two-Year Comparison



FY12 Est

■FY13 Bud

FY12 Bud

### Louisville Regional Airport Authority Expense Budget Two-Year Comparison



#### LOUISVILLE REGIONAL AIRPORT AUTHORITY Sources and Uses of Funds - Combined Airports For Fiscal Years 2011 through 2013

|                                                          | Fiscal 2011<br>Actual |            | Fiscal 2012<br>Budget |                         | Fiscal 2012<br>Estimate |                         | Fiscal 2013<br>Budget |             | Fiscal 2013<br>Budget Versus<br>2012 Budget |            |
|----------------------------------------------------------|-----------------------|------------|-----------------------|-------------------------|-------------------------|-------------------------|-----------------------|-------------|---------------------------------------------|------------|
| Sources of Funds                                         |