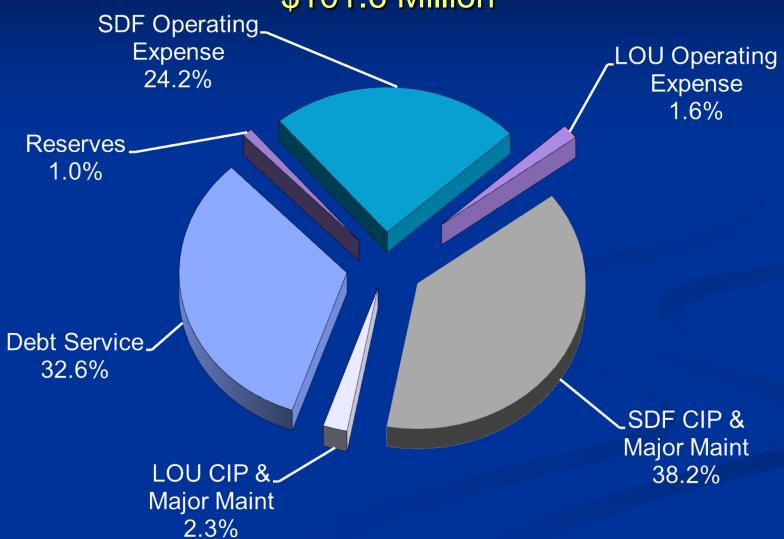

#### Louisville Regional Airport Authority FY '13 Total Expense Budget \$101.6 Million