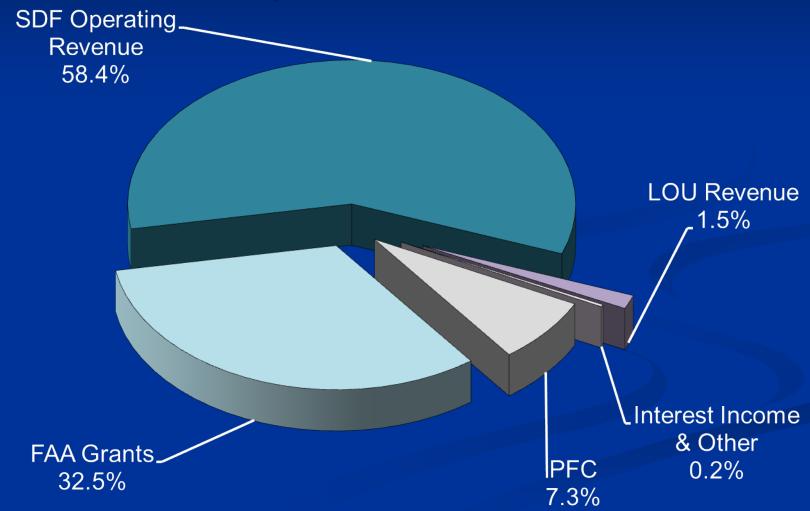

# Louisville Regional Airport Authority FY '13 Total Revenue Budget \$101.6 million