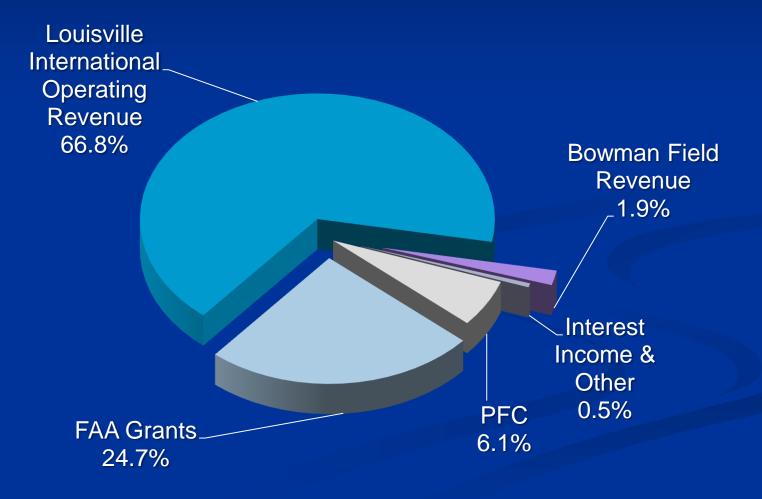

## Louisville Regional Airport Authority FY '12 Total Revenue Budget \$87.1 million

Louisville Regional Airport Authority FY '12 Total Expense Budget \$87.1 Million