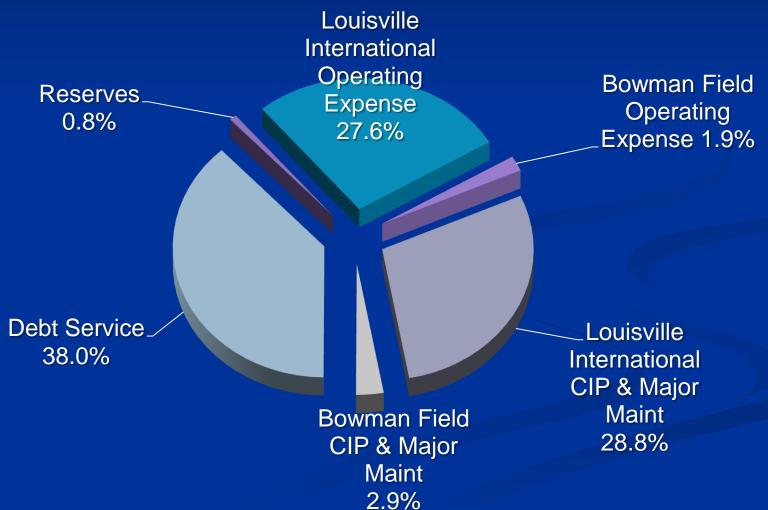

## Louisville Regional Airport Authority FY '12 Total Revenue Budget \$87.1 million

Louisville Regional Airport Authority FY '12 Total Expense Budget \$87.1 Million