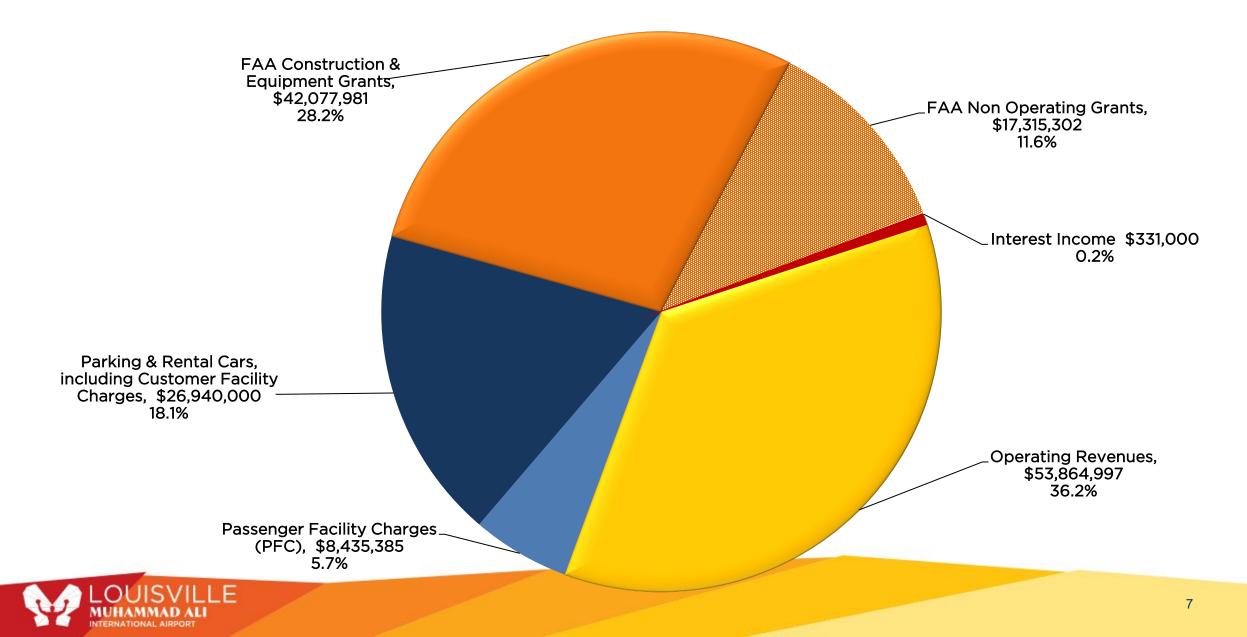

## FY2023 Budget: Source of Funds

## LOUISVILLE REGIONAL AIRPORT AUTHORITY Sources and Uses of Funds - Combined Airports For Fiscal Years 2020 through 2023

|                                                                        |    | а                        |    | b           |    | с           | d                        |    | е                        |    | e-c                      |
|------------------------------------------------------------------------|----|--------------------------|----|-------------|----|-------------|--------------------------|----|--------------------------|----|--------------------------|
|                                                                        | -  |                          |    |             |    |             |                          |    |                          | 2  | 023 Budget               |
|                                                                        |    |                          |    |             |    |             |                          |    |                          | V  | ersus 2022               |
|                                                                        | 2  | 2020 Actual              |    | 2021 Actual |    | 2022 Budget | 2022 Estimate            | 2  | 2023 Budget              |    | Budget                   |
| Sources of Funds                                                       |    |                          |    |             |    |             |                          |    |                          |    |                          |
| Operating Revenue                                                      |    |                          |    |             |    |             |                          |    |                          |    |                          |
| Landing and Field Use Fees                                             | \$ | 21,823,113               | \$ | 22,126,199  | \$ | 23.039.846  | \$ 22,882,209            | \$ | 24,686,996               | \$ | 1.647.150                |
| Terminal Apron Area                                                    | Ŷ  | 2.668.382                | Ŷ  | 2.262.118   | Ψ  | 2.449.693   | 2,567,700                | Ť  | 2,035,451                | Ť  | (414,242)                |
| Terminal Building Area                                                 |    | 9,900,090                |    | 8.633.065   |    | 10.545.456  | 11.596.695               |    | 11.983.550               |    | 1.438.094                |
| Parking & Ground Transportation                                        |    | 18,305,570               |    | 12,976,022  |    | 16,856,657  | 22,246,000               |    | 23,340,000               |    | 6,483,343                |
| Aviation Facility & Land Leases                                        |    | 12,283,734               |    | 13,780,318  |    | 12,674,796  | 13,467,000               |    | 13,785,000               |    | 1,110,204                |
| •                                                                      |    |                          |    |             |    |             |                          |    |                          |    |                          |
| Non-Aviation Facility & Land Leases                                    |    | 1,048,255                |    | 1,083,595   |    | 1,083,800   | 1,128,000                |    | 1,131,000                |    | 47,200                   |
| Other Revenue                                                          |    | 306,004                  |    | 257,760     |    | 253,500     | 242,000                  |    | 243,000                  |    | (10,500)                 |
| Sub-Total Operating Revenue                                            |    | 66,335,148               |    | 61,119,077  |    | 66,903,748  | 74,129,604               |    | 77,204,997               |    | 10,301,249               |
| Other Revenue                                                          |    |                          |    |             |    |             |                          |    |                          |    |                          |
| Interest Income                                                        |    | 2,674,086                |    | 575,885     |    | 271,000     | 407,398                  |    | 331,000                  |    | 60,000                   |
| Passenger Facility Charges (PFC)                                       |    | 5,827,096                |    | 4,286,694   |    | 6,321,000   | 8,033,700                |    | 8,435,385                |    | 2,114,385                |
| Rental Car Customer Facility Charges                                   |    | 3,375,579                |    | 2,188,730   |    | 3,520,000   | 3,400,000                |    | 3,600,000                |    | 80,000                   |
| FAA Grants                                                             |    | 27,286,824               |    | 21,065,122  |    | 19,314,000  | 16,520,000               |    | 42,077,981               |    | 22,763,981               |
| Non Operating Grants                                                   |    | 21,147,352               |    | ,           |    | 11,052,809  | 17,298,654               |    | 17,315,302               |    | 6,262,493                |
| Sub-Total Other Revenue                                                |    | 60,310,937               |    | 28,116,431  |    | 40,478,809  | 45,659,752               |    | 71,759,668               |    | 31,280,859               |
|                                                                        |    |                          |    |             |    |             |                          |    |                          |    |                          |
| Total Source of Funds                                                  | \$ | 126,646,085              | \$ | 89,235,508  | \$ | 107,382,557 | \$ 119,789,356           | \$ | 148,964,665              | \$ | 41,582,108               |
| Uses of Funds                                                          |    |                          |    |             |    |             |                          |    |                          |    |                          |
| Operating Expenses                                                     |    |                          |    |             |    |             |                          |    |                          |    |                          |
| Payroll/Related Expenses                                               | \$ | 14,165,201               | \$ | 13,427,743  | \$ | 14,564,123  | \$ 12,420,415            | \$ | 14,500,000               | \$ | (64,123)                 |
| Contract Services                                                      |    | 6.120.327                |    | 9.209.587   |    | 8.329.760   | 7,478,210                |    | 8.767.810                |    | 438.050                  |
| Marketing, Public Relations, Air Service                               |    | 1,613,793                |    | 1,859,829   |    | 4.858.100   | 4.020.465                |    | 2.791.500                |    | (2,066,600)              |
| Supplies & Parts                                                       |    | 1,675,385                |    | 1,406,257   |    | 1,751,400   | 1,460,981                |    | 1,771,150                |    | 19,750                   |
| Communications                                                         |    | 193,967                  |    | 199,976     |    | 186,200     | 186,200                  |    | 186,200                  |    | -                        |
| Office & Computer Supplies                                             |    | 732,271                  |    | 862,754     |    | 737,975     | 720,275                  |    | 792,838                  |    | 54.863                   |
| Conferences, Seminars, Travel, Etc.                                    |    | 331,934                  |    | 113,208     |    | 400,000     | 241,032                  |    | 503,490                  |    | 103,490                  |
|                                                                        |    |                          |    |             |    |             |                          |    |                          |    |                          |
| Dues, Memberships & Subscriptions                                      |    | 141,521                  |    | 128,859     |    | 155,385     | 128,175                  |    | 195,405                  |    | 40,020                   |
| Professional & Consulting Services                                     |    | 596,589                  |    | 650,072     |    | 962,225     | 557,250                  |    | 856,500                  |    | (105,725)                |
| Non-Capital Furniture & Equipment                                      |    | 773,022                  |    | 207,839     |    | 88,300      | 49,532                   |    | 185,500                  |    | 97,200                   |
| Other                                                                  |    | 610,854                  |    | 247,036     |    | 187,900     | 154,512                  |    | 178,500                  |    | (9,400)                  |
| Fuel & Utilities                                                       |    | 4,827,758                |    | 4,332,397   |    | 4,702,450   | 4,333,214                |    | 5,029,500                |    | 327,050                  |
| Insurance                                                              |    | 489,483                  |    | 593,868     |    | 649,600     | 654,310                  |    | 733,750                  |    | 84,150                   |
| Retirement Costs                                                       |    | 3,057,911                |    | 2,908,564   |    | 3,729,541   | 3,243,583                |    | 3,975,201                |    | 245,660                  |
| Recoveries/Expense                                                     |    | (1,507,528)              |    | (1,369,629) |    | (1,061,657) | (529,566)                |    | (846,656)                |    | 215,001                  |
| Sub-Total Operating Expenses                                           | _  | 33,822,488               |    | 34,778,360  |    | 40,241,302  | 35,118,588               |    | 39,620,688               |    | (620,614)                |
| Other Expenditures                                                     |    |                          |    |             |    |             |                          |    |                          |    |                          |
| Capital Equipment                                                      |    | 330.607                  |    | 201,456     |    | 708,800     | 663,800                  |    | 435,000                  |    | (273,800)                |
| Sub-Total Other Expenditures                                           |    | 330,607                  |    | 201,456     |    | 708,800     | 663,800                  |    | 435,000                  |    | (273,800)                |
| Bond Debt Service                                                      |    | 24,165,821               |    | 24,637,911  |    | 24,734,993  | 24,734,993               |    | 24,814,818               |    | 79,825                   |
| Fiscal Year Contribution to Capital Improvement Program                |    |                          |    |             |    |             |                          |    |                          |    |                          |
| Passenger Facility Charges (PFC)                                       |    | 5,827,096                |    | 4,286,694   |    | 6,321,000   | 8,033,700                |    | 8,435,385                |    | 2,114,385                |
|                                                                        |    |                          |    |             |    |             |                          |    |                          |    |                          |
| Rental Car Customer Facility Charges                                   |    | 3,375,579                |    | 2,188,730   |    | 3,520,000   | 3,400,000                |    | 3,600,000                |    | 80,000                   |
| FAA Grants                                                             |    | 27,286,824               |    | 21,065,122  |    | 19,314,000  | 16,520,000               |    | 42,077,981               |    | 22,763,981               |
| Operating Surplus<br>Total Contribution to Capital Improvement Program |    | 31,837,670<br>68,327,169 |    | 2,077,235   |    | 12,542,462  | 31,318,275<br>59,271,975 |    | 29,980,793<br>84,094,159 |    | 17,438,331<br>42,396,697 |
|                                                                        |    |                          |    | 29,617,781  |    | 41,697,462  |                          |    |                          |    |                          |
| Total Uses of Funds                                                    | \$ | 126,646,085              | \$ | 89,235,508  | \$ | 107,382,557 | \$ 119,789,356           | \$ | 148,964,665              | \$ | 41,582,108               |