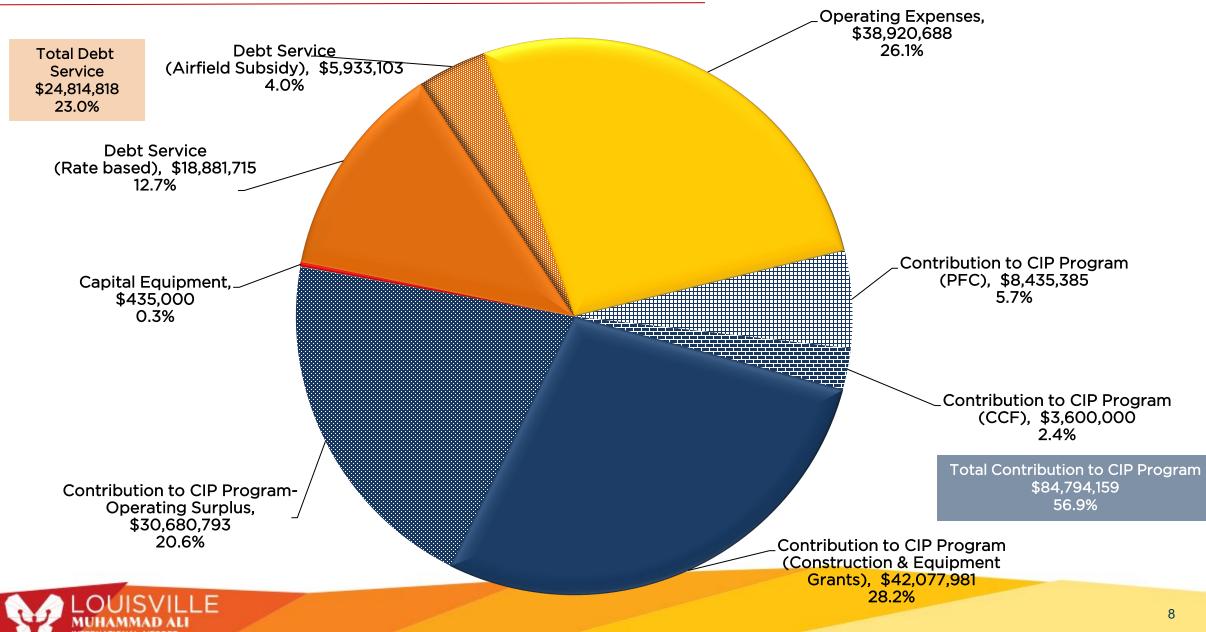

## FY2023 Budget: Use of Funds

## LOUISVILLE REGIONAL AIRPORT AUTHORITY Sources and Uses of Funds - Combined Airports For Fiscal Years 2020 through 2023

|                                                                        |    | а                        |    | b           |    | с           | d                        |    | е                        |    | e-c                      |
|------------------------------------------------------------------------|----|--------------------------|----|-------------|----|-------------|--------------------------|----|--------------------------|----|--------------------------|
|                                                                        | -  |                          |    |             |    |             |                          |    |                          | 2  | 023 Budget               |
|                                                                        |    |                          |    |             |    |             |                          |    |                          | V  | ersus 2022               |
|                                                                        | 2  | 2020 Actual              |    | 2021 Actual |    | 2022 Budget | 2022 Estimate            | 2  | 2023 Budget              |    | Budget                   |
| Sources of Funds                                                       |    |                          |    |             |    |             |                          |    |                          |    |                          |
| Operating Revenue                                                      |    |                          |    |             |    |             |                          |    |                          |    |                          |
| Landing and Field Use Fees                                             | \$ | 21,823,113               | \$ | 22,126,199  | \$ | 23.039.846  | \$ 22,882,209            | \$ | 24,686,996               | \$ | 1.647.150                |
| Terminal Apron Area                                                    | Ŷ  | 2.668.382                | Ŷ  | 2.262.118   | Ψ  | 2.449.693   | 2,567,700                | Ť  | 2,035,451                | Ť  | (414,242)                |
| Terminal Building Area                                                 |    | 9,900,090                |    | 8.633.065   |    | 10.545.456  | 11.596.695               |    | 11.983.550               |    | 1.438.094                |
| Parking & Ground Transportation                                        |    | 18,305,570               |    | 12,976,022  |    | 16,856,657  | 22,246,000               |    | 23,340,000               |    | 6,483,343                |
| Aviation Facility & Land Leases                                        |    | 12,283,734               |    | 13,780,318  |    | 12,674,796  | 13,467,000               |    | 13,785,000               |    | 1,110,204                |
| •                                                                      |    |                          |    |             |    |             |                          |    |                          |    |                          |
| Non-Aviation Facility & Land Leases                                    |    | 1,048,255                |    | 1,083,595   |    | 1,083,800   | 1,128,000                |    | 1,131,000                |    | 47,200                   |
| Other Revenue                                                          |    | 306,004                  |    | 257,760     |    | 253,500     | 242,000                  |    | 243,000                  |    | (10,500)                 |
| Sub-Total Operating Revenue                                            |    | 66,335,148               |    | 61,119,077  |    | 66,903,748  | 74,129,604               |    | 77,204,997               |    | 10,301,249               |
| Other Revenue                                                          |    |                          |    |             |    |             |                          |    |                          |    |                          |
| Interest Income                                                        |    | 2,674,086                |    | 575,885     |    | 271,000     | 407,398                  |    | 331,000                  |    | 60,000                   |
| Passenger Facility Charges (PFC)                                       |    | 5,827,096                |    | 4,286,694   |    | 6,321,000   | 8,033,700                |    | 8,435,385                |    | 2,114,385                |
| Rental Car Customer Facility Charges                                   |    | 3,375,579                |    | 2,188,730   |    | 3,520,000   | 3,400,000                |    | 3,600,000                |    | 80,000                   |
| FAA Grants                                                             |    | 27,286,824               |    | 21,065,122  |    | 19,314,000  | 16,520,000               |    | 42,077,981               |    | 22,763,981               |
| Non Operating Grants                                                   |    | 21,147,352               |    | ,           |    | 11,052,809  | 17,298,654               |    | 17,315,302               |    | 6,262,493                |
| Sub-Total Other Revenue                                                |    | 60,310,937               |    | 28,116,431  |    | 40,478,809  | 45,659,752               |    | 71,759,668               |    | 31,280,859               |
|                                                                        |    |                          |    |             |    |             |                          |    |                          |    |                          |
| Total Source of Funds                                                  | \$ | 126,646,085              | \$ | 89,235,508  | \$ | 107,382,557 | \$ 119,789,356           | \$ | 148,964,665              | \$ | 41,582,108               |
| Uses of Funds                                                          |    |                          |    |             |    |             |                          |    |                          |    |                          |
| Operating Expenses                                                     |    |                          |    |             |    |             |                          |    |                          |    |                          |
| Payroll/Related Expenses                                               | \$ | 14,165,201               | \$ | 13,427,743  | \$ | 14,564,123  | \$ 12,420,415            | \$ | 14,500,000               | \$ | (64,123)                 |
| Contract Services                                                      |    | 6.120.327                |    | 9.209.587   |    | 8.329.760   | 7,478,210                |    | 8.767.810                |    | 438.050                  |
| Marketing, Public Relations, Air Service                               |    | 1,613,793                |    | 1,859,829   |    | 4.858.100   | 4.020.465                |    | 2.791.500                |    | (2,066,600)              |
| Supplies & Parts                                                       |    | 1,675,385                |    | 1,406,257   |    | 1,751,400   | 1,460,981                |    | 1,771,150                |    | 19,750                   |
| Communications                                                         |    | 193,967                  |    | 199,976     |    | 186,200     | 186,200                  |    | 186,200                  |    | -                        |
| Office & Computer Supplies                                             |    | 732,271                  |    | 862,754     |    | 737,975     | 720,275                  |    | 792,838                  |    | 54.863                   |
| Conferences, Seminars, Travel, Etc.                                    |    | 331,934                  |    | 113,208     |    | 400,000     | 241,032                  |    | 503,490                  |    | 103,490                  |
|                                                                        |    |                          |    |             |    |             |                          |    |                          |    |                          |
| Dues, Memberships & Subscriptions                                      |    | 141,521                  |    | 128,859     |    | 155,385     | 128,175                  |    | 195,405                  |    | 40,020                   |
| Professional & Consulting Services                                     |    | 596,589                  |    | 650,072     |    | 962,225     | 557,250                  |    | 856,500                  |    | (105,725)                |
| Non-Capital Furniture & Equipment                                      |    | 773,022                  |    | 207,839     |    | 88,300      | 49,532                   |    | 185,500                  |    | 97,200                   |
| Other                                                                  |    | 610,854                  |    | 247,036     |    | 187,900     | 154,512                  |    | 178,500                  |    | (9,400)                  |
| Fuel & Utilities                                                       |    | 4,827,758                |    | 4,332,397   |    | 4,702,450   | 4,333,214                |    | 5,029,500                |    | 327,050                  |
| Insurance                                                              |    | 489,483                  |    | 593,868     |    | 649,600     | 654,310                  |    | 733,750                  |    | 84,150                   |
| Retirement Costs                                                       |    | 3,057,911                |    | 2,908,564   |    | 3,729,541   | 3,243,583                |    | 3,975,201                |    | 245,660                  |
| Recoveries/Expense                                                     |    | (1,507,528)              |    | (1,369,629) |    | (1,061,657) | (529,566)                |    | (846,656)                |    | 215,001                  |
| Sub-Total Operating Expenses                                           | _  | 33,822,488               |    | 34,778,360  |    | 40,241,302  | 35,118,588               |    | 39,620,688               |    | (620,614)                |
| Other Expenditures                                                     |    |                          |    |             |    |             |                          |    |                          |    |                          |
| Capital Equipment                                                      |    | 330.607                  |    | 201,456     |    | 708,800     | 663,800                  |    | 435,000                  |    | (273,800)                |
| Sub-Total Other Expenditures                                           |    | 330,607                  |    | 201,456     |    | 708,800     | 663,800                  |    | 435,000                  |    | (273,800)                |
| Bond Debt Service                                                      |    | 24,165,821               |    | 24,637,911  |    | 24,734,993  | 24,734,993               |    | 24,814,818               |    | 79,825                   |
| Fiscal Year Contribution to Capital Improvement Program                |    |                          |    |             |    |             |                          |    |                          |    |                          |
| Passenger Facility Charges (PFC)                                       |    | 5,827,096                |    | 4,286,694   |    | 6,321,000   | 8,033,700                |    | 8,435,385                |    | 2,114,385                |
|                                                                        |    |                          |    |             |    |             |                          |    |                          |    |                          |
| Rental Car Customer Facility Charges                                   |    | 3,375,579                |    | 2,188,730   |    | 3,520,000   | 3,400,000                |    | 3,600,000                |    | 80,000                   |
| FAA Grants                                                             |    | 27,286,824               |    | 21,065,122  |    | 19,314,000  | 16,520,000               |    | 42,077,981               |    | 22,763,981               |
| Operating Surplus<br>Total Contribution to Capital Improvement Program |    | 31,837,670<br>68,327,169 |    | 2,077,235   |    | 12,542,462  | 31,318,275<br>59,271,975 |    | 29,980,793<br>84,094,159 |    | 17,438,331<br>42,396,697 |
|                                                                        |    |                          |    | 29,617,781  |    | 41,697,462  |                          |    |                          |    |                          |
| Total Uses of Funds                                                    | \$ | 126,646,085              | \$ | 89,235,508  | \$ | 107,382,557 | \$ 119,789,356           | \$ | 148,964,665              | \$ | 41,582,108               |