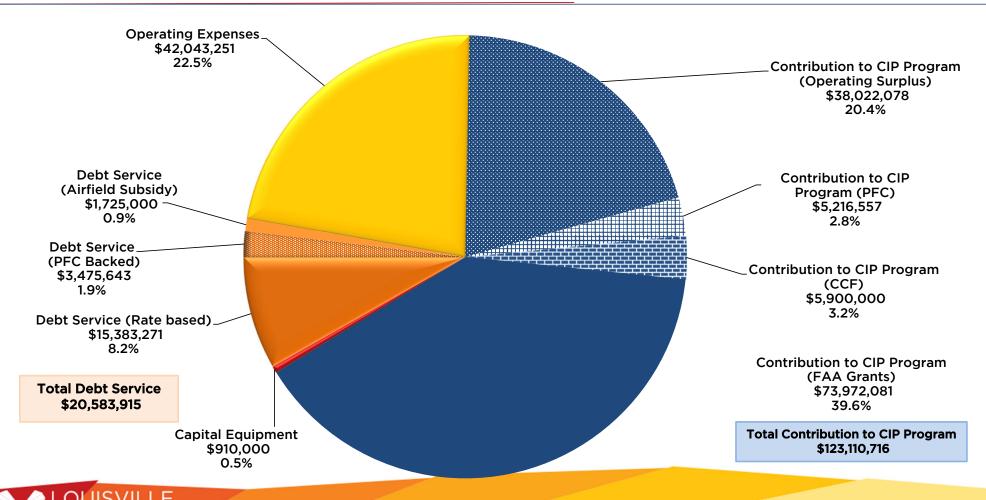

## FY2024 Budget: Use of Funds

## LOUISVILLE REGIONAL AIRPORT AUTHORITY Sources and Uses of Funds - Combined Airports For Fiscal Years 2021 through 2024

|                                                                      |    | а           |    | b           |    | С                        | d              |     | е           |    | e-c         |
|----------------------------------------------------------------------|----|-------------|----|-------------|----|--------------------------|----------------|-----|-------------|----|-------------|
|                                                                      |    |             |    |             |    |                          |                |     |             |    | 2024 Budget |
|                                                                      |    |             |    |             |    |                          |                |     |             | ,  | Versus 2023 |
|                                                                      | 2  | 021 Actual  |    | 2022 Actual |    | 2023 Budget              | 2023 Estimate  | _ : | 2024 Budget |    | Budget      |
| Sources of Funds                                                     |    |             |    |             |    |                          |                |     |             |    |             |
| Operating Revenue                                                    |    |             |    |             |    |                          |                |     |             |    |             |
| Landing and Field Use Fees                                           | \$ | 22,126,199  | \$ | 23,403,310  | \$ | 24,686,996               | \$ 23,893,096  | \$  | 22,852,596  | \$ | (1,834,400) |
| Terminal Apron Area                                                  | Ψ. | 2,262,118   | ٠  | 3.087.199   | Ψ. | 2,035,451                | 2,003,575      | Ψ.  | 2,222,365   | ,  | 186.914     |
| Terminal Building Area                                               |    | 8,633,065   |    | 11,627,627  |    | 11,983,550               | 11,954,198     |     | 13,326,500  |    | 1,342,950   |
| Parking & Ground Transportation                                      |    | 12,976,022  |    | 22,528,703  |    | 23,340,000               | 28,713,600     |     | 30,340,600  |    | 7,000,600   |
| Aviation Facility & Land Leases                                      |    | 13,780,318  |    | 13,664,445  |    | 13,785,000               | 13,778,150     |     | 14,421,450  |    | 636,450     |
| Non-Aviation Facility & Land Leases                                  |    | 1,083,595   |    | 1,112,510   |    | 1,131,000                | 1,147,000      |     | 1,134,000   |    | 3,000       |
| Other Revenue                                                        |    | 258,460     |    | 349,857     |    | 243,000                  | 249,876        |     | 395,000     |    | 152,000     |
| Sub-Total Operating Revenue                                          | _  | 61,119,777  |    | 75,773,651  |    | 77,204,997               | 81,739,495     |     | 84,692,511  |    | 7,487,514   |
| , ,                                                                  |    | - , -,      |    | -, -,       |    | , . ,                    | . , ,          |     | . , ,-      |    | ,           |
| Other Revenue                                                        |    |             |    | 404 775     |    |                          | 0.700.405      |     |             |    |             |
| Interest Income                                                      |    | 575,885     |    | 421,775     |    | 331,000                  | 2,722,495      |     | 2,141,090   |    | 1,810,090   |
| Passenger Facility Charges (PFC)                                     |    | 4,286,694   |    | 7,635,961   |    | 8,435,385                | 8,297,100      |     | 8,692,200   |    | 256,815     |
| Rental Car Customer Facility Charges                                 |    | 2,188,730   |    | 3,396,088   |    | 3,600,000                | 5,600,000      |     | 5,900,000   |    | 2,300,000   |
| FAA Grants                                                           |    | 21,065,122  |    | 15,965,312  |    | 42,077,981               | 22,580,000     |     | 73,972,081  |    | 31,894,100  |
| Non Operating Grants                                                 |    | 23,000      |    | 17,736,324  |    | 17,315,302               | 17,715,302     |     | 11,250,000  |    | (6,065,302) |
| Sub-Total Other Revenue                                              |    | 28,139,431  |    | 45,155,460  |    | 71,759,668               | 56,914,897     |     | 101,955,371 |    | 30,195,703  |
| Total Source of Funds                                                | \$ | 89,259,208  | \$ | 120,929,111 | \$ | 148,964,665              | \$ 138,654,392 | \$  | 186,647,882 | \$ | 37,683,217  |
| Uses of Funds                                                        |    |             |    |             |    |                          |                |     |             |    |             |
| Operating Expenses                                                   |    |             |    |             |    |                          |                |     |             |    |             |
| Payroll/Related Expenses                                             | \$ | 13,427,743  | \$ | 13,438,631  | \$ | 14,500,000               | \$ 13,205,336  | \$  | 15,609,921  | \$ | 1,109,921   |
| Contract Services                                                    |    | 9,208,874   |    | 7,408,954   |    | 8,767,810                | 9,378,532      |     | 8,853,202   |    | 85,392      |
| Marketing, Public Relations, Air Service                             |    | 1,859,829   |    | 4,693,949   |    | 2,791,500                | 3,178,345      |     | 3,522,500   |    | 731,000     |
| Supplies & Parts                                                     |    | 1,406,257   |    | 1,563,096   |    | 1,771,150                | 1,646,889      |     | 1,643,994   |    | (127,156)   |
| Communications                                                       |    | 168,630     |    | 225,338     |    | 186,200                  | 191,200        |     | 206,000     |    | 19,800      |
| Office & Computer Supplies                                           |    | 862,754     |    | 910,452     |    | 792,838                  | 826,164        |     | 956,350     |    | 163.512     |
| Conferences, Seminars, Travel, Etc.                                  |    | 111,719     |    | 305,922     |    | 503,490                  | 431,631        |     | 578,604     |    | 75,114      |
| Dues, Memberships & Subscriptions                                    |    | 128,234     |    | 139,395     |    | 195,405                  | 150,794        |     | 163,065     |    | (32,340)    |
| Professional & Consulting Services                                   |    | 650,072     |    | 604,400     |    | 856,500                  | 790,900        |     | 775,750     |    | (80,750)    |
| Non-Capital Furniture & Equipment                                    |    | 207,839     |    | 273,484     |    | 185,500                  | 175,500        |     | 195,600     |    | 10,100      |
| Other                                                                |    | 247,036     |    | 204,228     |    | 178,500                  | 114,070        |     | 169,750     |    | (8,750)     |
| Fuel & Utilities                                                     |    | 4,332,397   |    | 5,073,201   |    | 5,029,500                | 5,484,612      |     | 5,546,000   |    | 516,500     |
| Insurance                                                            |    | 593,868     |    | 578,940     |    | 733,750                  | 809,009        |     | 849,300     |    | 115,550     |
| Retirement Costs                                                     |    | 2,908,564   |    | 3,300,531   |    | 3,975,201                | 3,697,989      |     | 3,913,000   |    | (62,201)    |
| Recoveries/Expense                                                   |    | (1,369,629) |    | (839,292)   |    | (846,656)                | (784,483)      |     | (939,785)   |    | (93,129)    |
| Sub-Total Operating Expenses                                         |    | 34,744,187  |    | 37,881,229  |    | 39,620,688               | 39,296,488     |     | 42,043,251  |    | 2,422,563   |
| Other Expenditures                                                   |    |             |    |             |    |                          |                |     |             |    |             |
| Capital Equipment                                                    |    | 201,456     |    | 183,351     |    | 435,000                  | 230,000        |     | 910,000     |    | 475,000     |
| Sub-Total Other Expenditures                                         |    | 201,456     |    | 183,351     |    | 435,000                  | 230,000        |     | 910,000     |    | 475,000     |
| Bond & Loan Debt Service                                             |    | 24,637,911  |    | 24,734,993  |    | 25,186,901               | 25,153,512     |     | 20,583,915  |    | (4,602,986) |
| Fiscal Year Contribution to Capital Improvement Program              |    |             |    |             |    |                          |                |     |             |    |             |
| Passenger Facility Charges (PFC)                                     |    | 4,286,694   |    | 7,635,961   |    | 8,435,385                | 8,297,100      |     | 5,216,557   |    | (3,218,828) |
| Rental Car Customer Facility Charges                                 |    | 2,188,730   |    | 3,396,088   |    | 3,600,000                | 5,600,000      |     | 5,900,000   |    | 2,300,000   |
| FAA Grants                                                           |    | 21,065,122  |    |             |    |                          |                |     |             |    | 31,894,100  |
|                                                                      |    |             |    | 15,965,312  |    | 42,077,981               | 22,580,000     |     | 73,972,081  |    |             |
| Operating Surplus  Total Contribution to Capital Improvement Program |    | 2,135,108   |    | 31,132,177  |    | 29,608,710<br>83,722,076 | 37,497,292     |     | 38,022,078  |    | 8,413,368   |
| •                                                                    |    | 29,675,654  |    | 58,129,538  |    | , ,                      | 73,974,392     |     | 123,110,716 |    | 39,388,640  |
| Total Uses of Funds                                                  | \$ | 89,259,208  | \$ | 120,929,111 | \$ | 148,964,665              | \$ 138,654,392 | \$  | 186,647,882 | \$ | 37,683,217  |