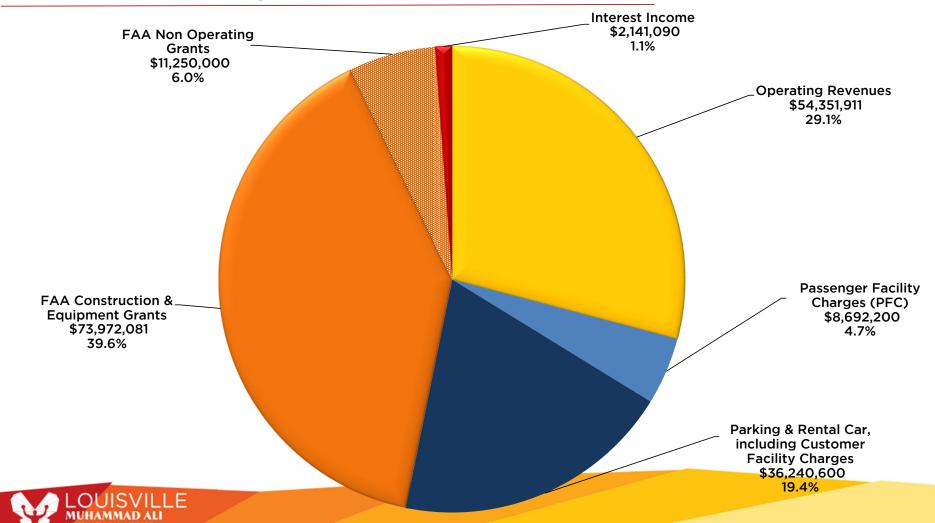

## FY2024 Budget: Source of Funds

## LOUISVILLE REGIONAL AIRPORT AUTHORITY Sources and Uses of Funds - Combined Airports For Fiscal Years 2021 through 2024

|                                                                      |    | а           |    | b           |    | С                        | d              |     | е           |    | e-c         |
|----------------------------------------------------------------------|----|-------------|----|-------------|----|--------------------------|----------------|-----|-------------|----|-------------|
|                                                                      |    |             |    |             |    |                          |                |     |             |    | 2024 Budget |
|                                                                      |    |             |    |             |    |                          |                |     |             | ,  | Versus 2023 |
|                                                                      | 2  | 021 Actual  |    | 2022 Actual |    | 2023 Budget              | 2023 Estimate  | _ : | 2024 Budget |    | Budget      |
| Sources of Funds                                                     |    |             |    |             |    |                          |                |     |             |    |             |
| Operating Revenue                                                    |    |             |    |             |    |                          |                |     |             |    |             |
| Landing and Field Use Fees                                           | \$ | 22,126,199  | \$ | 23,403,310  | \$ | 24,686,996               | \$ 23,893,096  | \$  | 22,852,596  | \$ | (1,834,400) |
| Terminal Apron Area                                                  | Ψ. | 2,262,118   | ٠  | 3.087.199   | Ψ. | 2,035,451                | 2,003,575      | Ψ.  | 2,222,365   | ,  | 186.914     |
| Terminal Building Area                                               |    | 8,633,065   |    | 11,627,627  |    | 11,983,550               | 11,954,198     |     | 13,326,500  |    | 1,342,950   |
| Parking & Ground Transportation                                      |    | 12,976,022  |    | 22,528,703  |    | 23,340,000               | 28,713,600     |     | 30,340,600  |    | 7,000,600   |
| Aviation Facility & Land Leases                                      |    | 13,780,318  |    | 13,664,445  |    | 13,785,000               | 13,778,150     |     | 14,421,450  |    | 636,450     |
| Non-Aviation Facility & Land Leases                                  |    | 1,083,595   |    | 1,112,510   |    | 1,131,000                | 1,147,000      |     | 1,134,000   |    | 3,000       |
| Other Revenue                                                        |    | 258,460     |    | 349,857     |    | 243,000                  | 249,876        |     | 395,000     |    | 152,000     |
| Sub-Total Operating Revenue                                          | _  | 61,119,777  |    | 75,773,651  |    | 77,204,997               | 81,739,495     |     | 84,692,511  |    | 7,487,514   |
| , ,                                                                  |    | - , -,      |    | -, -,       |    | , . ,                    | . , ,          |     | . , ,-      |    | ,           |
| Other Revenue                                                        |    |             |    | 404 775     |    |                          | 0.700.405      |     |             |    |             |
| Interest Income                                                      |    | 575,885     |    | 421,775     |    | 331,000                  | 2,722,495      |     | 2,141,090   |    | 1,810,090   |
| Passenger Facility Charges (PFC)                                     |    | 4,286,694   |    | 7,635,961   |    | 8,435,385                | 8,297,100      |     | 8,692,200   |    | 256,815     |
| Rental Car Customer Facility Charges                                 |    | 2,188,730   |    | 3,396,088   |    | 3,600,000                | 5,600,000      |     | 5,900,000   |    | 2,300,000   |
| FAA Grants                                                           |    | 21,065,122  |    | 15,965,312  |    | 42,077,981               | 22,580,000     |     | 73,972,081  |    | 31,894,100  |
| Non Operating Grants                                                 |    | 23,000      |    | 17,736,324  |    | 17,315,302               | 17,715,302     |     | 11,250,000  |    | (6,065,302) |
| Sub-Total Other Revenue                                              |    | 28,139,431  |    | 45,155,460  |    | 71,759,668               | 56,914,897     |     | 101,955,371 |    | 30,195,703  |
| Total Source of Funds                                                | \$ | 89,259,208  | \$ | 120,929,111 | \$ | 148,964,665              | \$ 138,654,392 | \$  | 186,647,882 | \$ | 37,683,217  |
| Uses of Funds                                                        |    |             |    |             |    |                          |                |     |             |    |             |
| Operating Expenses                                                   |    |             |    |             |    |                          |                |     |             |    |             |
| Payroll/Related Expenses                                             | \$ | 13,427,743  | \$ | 13,438,631  | \$ | 14,500,000               | \$ 13,205,336  | \$  | 15,609,921  | \$ | 1,109,921   |
| Contract Services                                                    |    | 9,208,874   |    | 7,408,954   |    | 8,767,810                | 9,378,532      |     | 8,853,202   |    | 85,392      |
| Marketing, Public Relations, Air Service                             |    | 1,859,829   |    | 4,693,949   |    | 2,791,500                | 3,178,345      |     | 3,522,500   |    | 731,000     |
| Supplies & Parts                                                     |    | 1,406,257   |    | 1,563,096   |    | 1,771,150                | 1,646,889      |     | 1,643,994   |    | (127,156)   |
| Communications                                                       |    | 168,630     |    | 225,338     |    | 186,200                  | 191,200        |     | 206,000     |    | 19,800      |
| Office & Computer Supplies                                           |    | 862,754     |    | 910,452     |    | 792,838                  | 826,164        |     | 956,350     |    | 163.512     |
| Conferences, Seminars, Travel, Etc.                                  |    | 111,719     |    | 305,922     |    | 503,490                  | 431,631        |     | 578,604     |    | 75,114      |
| Dues, Memberships & Subscriptions                                    |    | 128,234     |    | 139,395     |    | 195,405                  | 150,794        |     | 163,065     |    | (32,340)    |
| Professional & Consulting Services                                   |    | 650,072     |    | 604,400     |    | 856,500                  | 790,900        |     | 775,750     |    | (80,750)    |
| Non-Capital Furniture & Equipment                                    |    | 207,839     |    | 273,484     |    | 185,500                  | 175,500        |     | 195,600     |    | 10,100      |
| Other                                                                |    | 247,036     |    | 204,228     |    | 178,500                  | 114,070        |     | 169,750     |    | (8,750)     |
| Fuel & Utilities                                                     |    | 4,332,397   |    | 5,073,201   |    | 5,029,500                | 5,484,612      |     | 5,546,000   |    | 516,500     |
| Insurance                                                            |    | 593,868     |    | 578,940     |    | 733,750                  | 809,009        |     | 849,300     |    | 115,550     |
| Retirement Costs                                                     |    | 2,908,564   |    | 3,300,531   |    | 3,975,201                | 3,697,989      |     | 3,913,000   |    | (62,201)    |
| Recoveries/Expense                                                   |    | (1,369,629) |    | (839,292)   |    | (846,656)                | (784,483)      |     | (939,785)   |    | (93,129)    |
| Sub-Total Operating Expenses                                         |    | 34,744,187  |    | 37,881,229  |    | 39,620,688               | 39,296,488     |     | 42,043,251  |    | 2,422,563   |
| Other Expenditures                                                   |    |             |    |             |    |                          |                |     |             |    |             |
| Capital Equipment                                                    |    | 201,456     |    | 183,351     |    | 435,000                  | 230,000        |     | 910,000     |    | 475,000     |
| Sub-Total Other Expenditures                                         |    | 201,456     |    | 183,351     |    | 435,000                  | 230,000        |     | 910,000     |    | 475,000     |
| Bond & Loan Debt Service                                             |    | 24,637,911  |    | 24,734,993  |    | 25,186,901               | 25,153,512     |     | 20,583,915  |    | (4,602,986) |
| Fiscal Year Contribution to Capital Improvement Program              |    |             |    |             |    |                          |                |     |             |    |             |
| Passenger Facility Charges (PFC)                                     |    | 4,286,694   |    | 7,635,961   |    | 8,435,385                | 8,297,100      |     | 5,216,557   |    | (3,218,828) |
| Rental Car Customer Facility Charges                                 |    | 2,188,730   |    | 3,396,088   |    | 3,600,000                | 5,600,000      |     | 5,900,000   |    | 2,300,000   |
| FAA Grants                                                           |    | 21,065,122  |    |             |    |                          |                |     |             |    | 31,894,100  |
|                                                                      |    |             |    | 15,965,312  |    | 42,077,981               | 22,580,000     |     | 73,972,081  |    |             |
| Operating Surplus  Total Contribution to Capital Improvement Program |    | 2,135,108   |    | 31,132,177  |    | 29,608,710<br>83,722,076 | 37,497,292     |     | 38,022,078  |    | 8,413,368   |
| •                                                                    |    | 29,675,654  |    | 58,129,538  |    | , ,                      | 73,974,392     |     | 123,110,716 |    | 39,388,640  |
| Total Uses of Funds                                                  | \$ | 89,259,208  | \$ | 120,929,111 | \$ | 148,964,665              | \$ 138,654,392 | \$  | 186,647,882 | \$ | 37,683,217  |