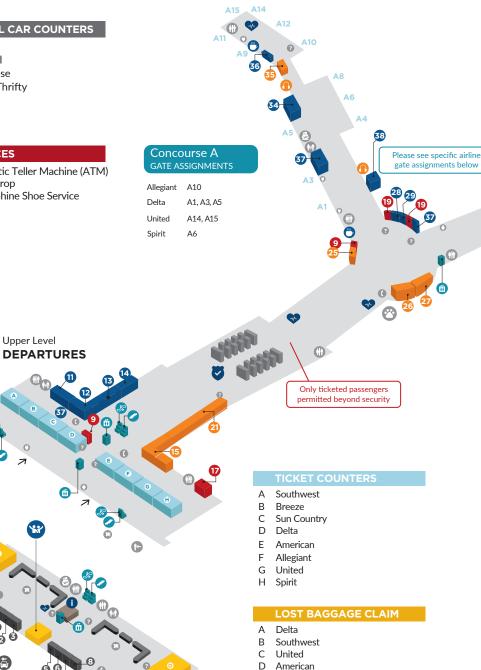

# **Louisville Muhammad Ali International Airport Terminal Map**

#### **RENTAL CAR COUNTERS**

- Alamo
- 2 National
- 3 Enterprise
- 5 Dollar/Thrifty
- 6 Hertz
- Avis
- Budget

#### **SERVICES**

- Automatic Teller Machine (ATM)
- 17 Postal Drop

Lower Level

**ARRIVALS** 

Classic Shine Shoe Service

#### Concourse B **GATE ASSIGNMENTS**

American B4, B6, B16, B18

Southwest B15, B17 Breeze

Sun Country B2

### FOOD/DRINK

- Book and Bourbon Southern Kitchen
- The Comfy Cow
- 13 Starbucks Pre-Security
- KFC 14
- Starbucks Post-Security
- Bourbon Academy Tasting Room
- Coals Artisan Pizza
- 31 Smashburger
- Churchill Harvest
- Chili's Bar and Grill
- **36** Nulu Pantry
- Farmer's Fridge
- Mint Julep Bar
- **39** Proof Me Wrong
- Illy: Hot Drinks

#### **SHOPPING**

- 15 TODAY
- Churchill Downs
- Finish Line News
- Hip and Humble
- Distillery District Marketplace
- WAVE3 News
- Travel @ Ease
- Mobile Accessories